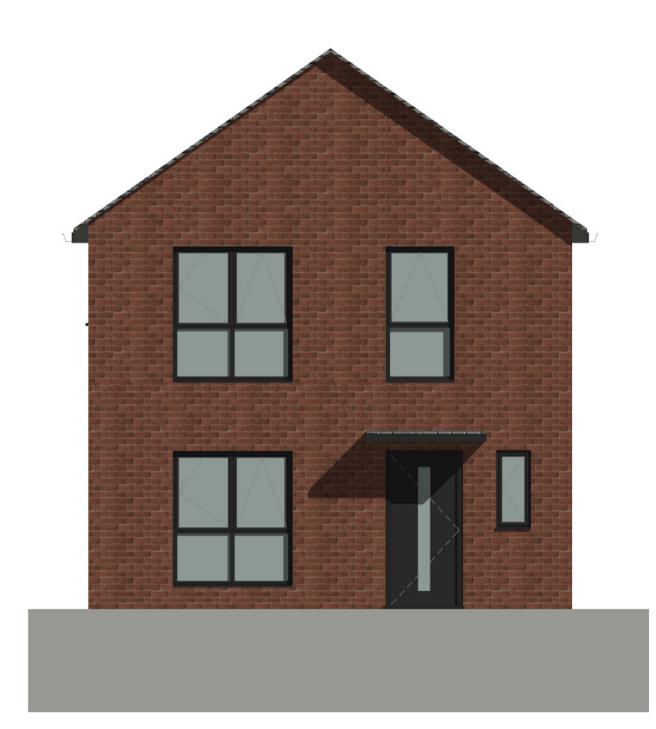

2 1st Floor 1:50



3 Site 1:50



**Front** 1 : 50



**S** Rear 1:50



6 West 1:50

## House Type G

4 Bedroom 6 Person House 105.4sqm 1135sqft

## nicol thomas

|                            |                      |       |      |            |       | _        |
|----------------------------|----------------------|-------|------|------------|-------|----------|
| Client_                    | lient_ Seamark PLC   |       |      |            |       |          |
| Job                        | Edge Lane, Droylsden |       |      |            |       |          |
| Drawing title House Type G |                      |       |      |            |       |          |
| Project nun                | nber                 | M4    | 772  | (PL)11     | Rev B |          |
| Scale                      | 1 :                  | : 50  |