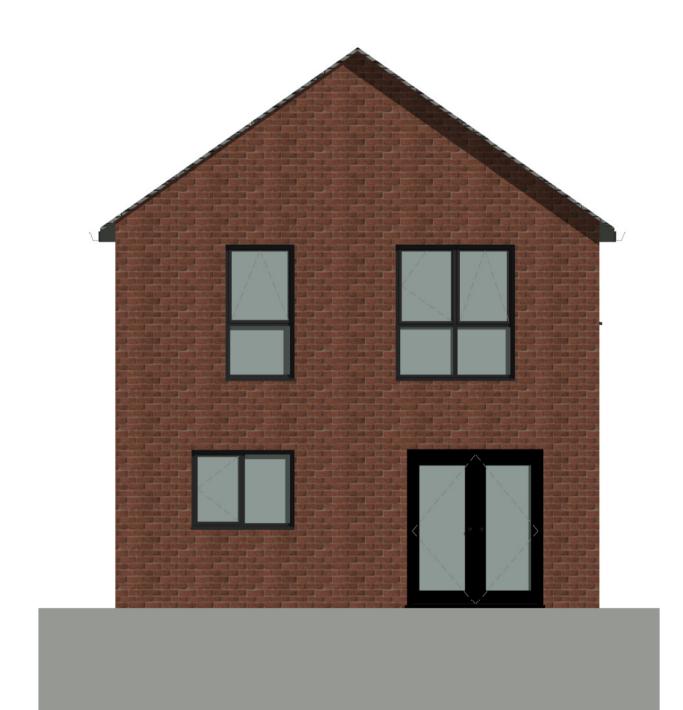

2 1st Floor 1:50

3 Site 1:50

**Front** 1 : 50

**S** Rear 1:50

6 West 1:50

## House Type G

4 Bedroom 6 Person House 105.4sqm 1135sqft