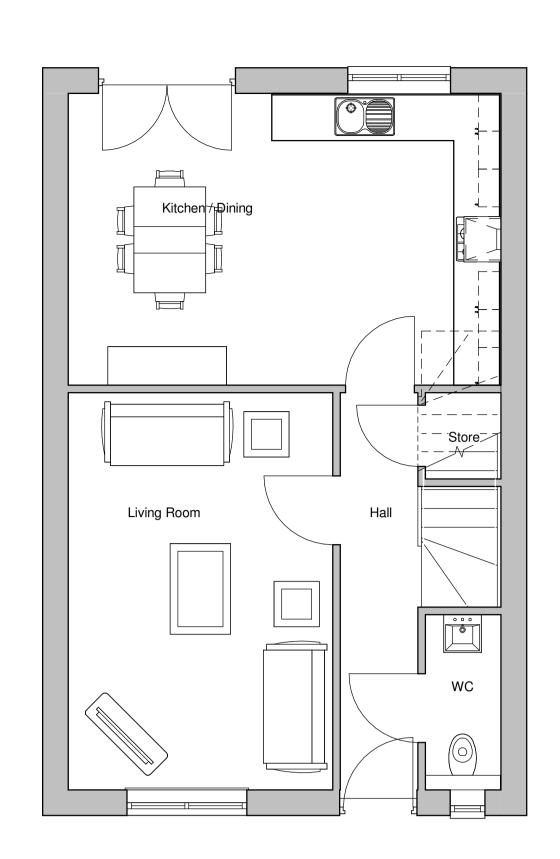

2 1st Floor 1:50

3 Site 1:50

**Front** 1 : 50

**S** Rear 1:50

6 West 1:50

## House Type G

4 Bedroom 6 Person House 105.4sqm 1135sqft