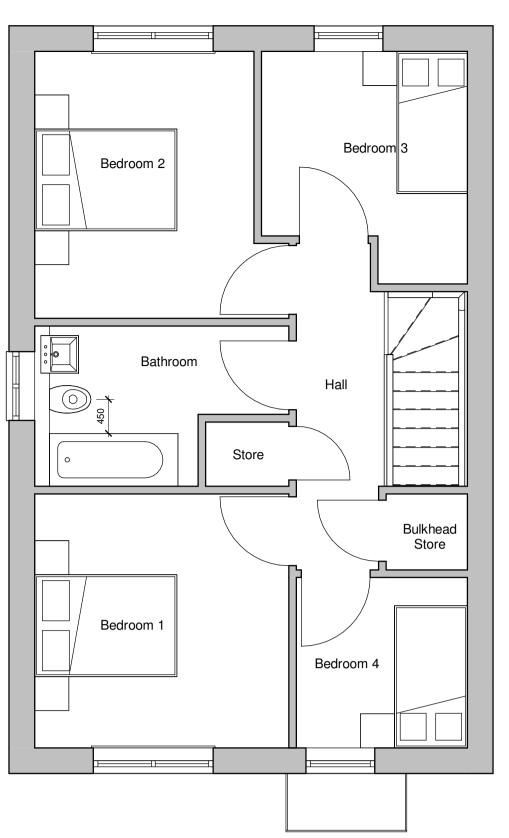

2 1st Floor 1:50

3 Site 1:50

**Front** 1 : 50

**S** Rear 1:50

6 West 1:50

## House Type G

4 Bedroom 6 Person House 105.4sqm 1135sqft